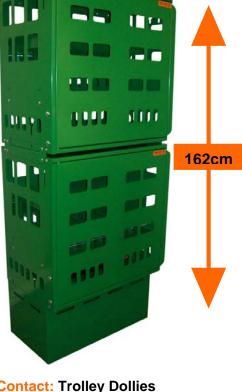

# Features:

- 1-16 Bay RRP \$1545 ex Order Code: SN16-R, G, B, O 1-20 Bay RRP \$1745 ex Order Code: SN20-R, G, B, O
- Low centre of gravity
- Trolley, Wall Cage or Locker
- Pre cut holes for mounting to a wall
- Available in **Red**, **Green**, **Orange & Blue** for complete overnight security.
- Laptop Bay Size 355 H x 36 W x 360 D mm •
- PVC coated non-marking shock absorbing rails •
- 125mm convex soft grey rubber castors "With Brakes"
- Secures not only the Laptops but also the AC adaptors
- 240v Surge Protected Power Board with RFI & EFI filter