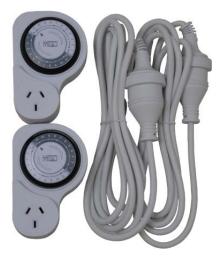

# **Accessories** available:

- Additional Wall & Floor Docks
- HPM Timers & 3m Extension Lead Kit
- Floor Mount Kit

Each Trolley / Wall Cage is

supplied with a unique WALL & FLOOR DOCK

Colour Prefix